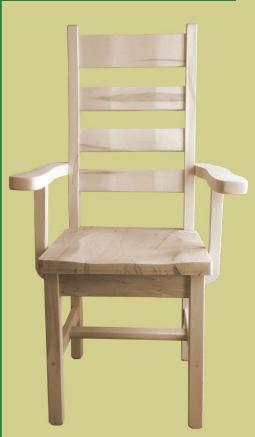

### **CHAIRS**

**Product** # 820

Product #824

18.5W x 22D x 39H

Product # 825