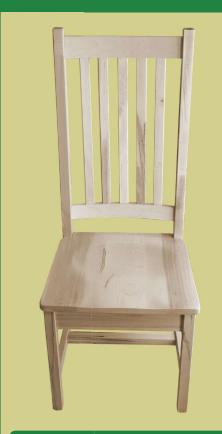

**Product # 7750** 

18W x 18D x 43H

**Product** # 2120

18W x 21D x 42H

**Product** # 9920

17W x 22D x 42H

**Product** # 1038

18W x 22D x 42H