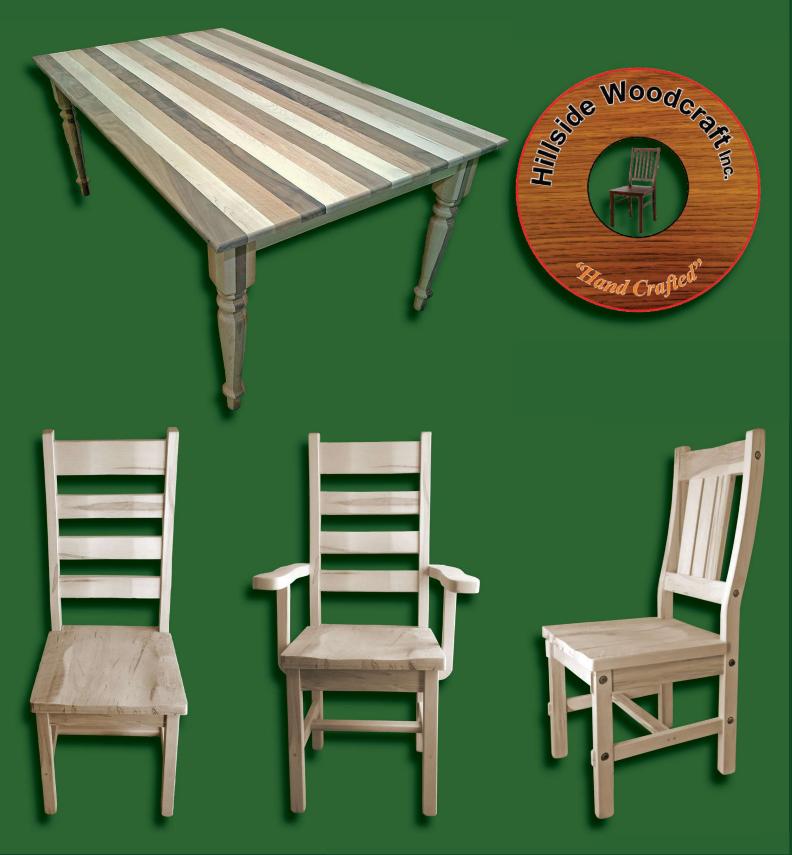

# Hillside Woodcraft Inc.

<u>Catalogue</u>

**Custom Chairs , Tables And Other Furniture Hand Crafted in Canada** 

### **CHAIRS**

**Product** # 820

Product #824

18.5W x 22D x 39H

Product # 825

#### TABLES AND CUSTOM FURNITURE