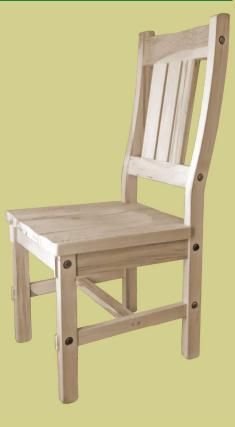

18W x 23D x 38H

18W x 22D x 42H

**Product** # 9950

17¾W x 23D x 37H

**Product** # 9930

18W x 18D x 43H

**Product # 2220** 

17<sup>3</sup>/<sub>4</sub>"W x 23D x 42H