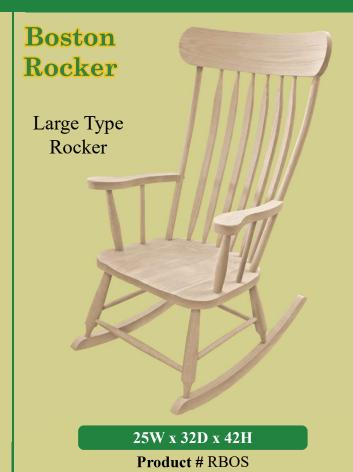

#### **ROCKING CHAIRS AND BAR CHAIRS**

23W x 30D x 42H

Product # 2120R

Bar Chair

All Types of chairs available in bar chair style This is a 30" high seat. We can do any height from 24-30"

Product # B2120

Product # B825