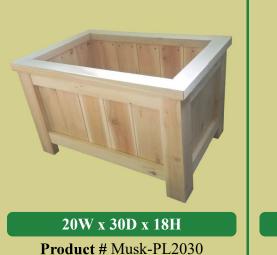

#### MUSKOKA CHAIR AND CEDAR PLANTER BOXES

#### **Cedar Planter Boxes and Table**

Large

Extensions for tables are 12", 18" and 22" also custom size tables are available

Extensions for tables are 12", 18" and 22" also custom size tables are available