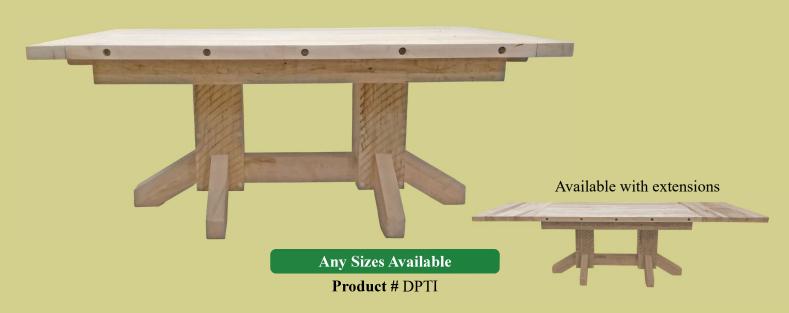

# **Double Pedestal Table**

**Product** # 3-DTable

Ph: (519) 699-0802

#### **Cedar Planter Boxes and Table**

Large

Extensions for tables are 12", 18" and 22" also custom size tables are available

Extensions for tables are 12", 18" and 22" also custom size tables are available