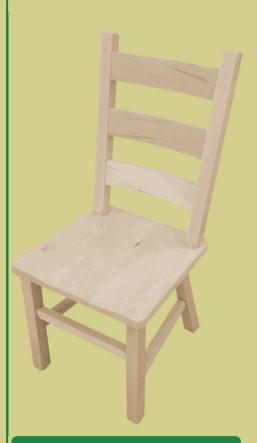

**Product** # 1056

19W x 23D x 41H

18W x 21D x 42H

18W x 21D x 44H

**Product** # 1026

18W x 21D x 37H

**Product** # 7838

18W x 23D x 44H