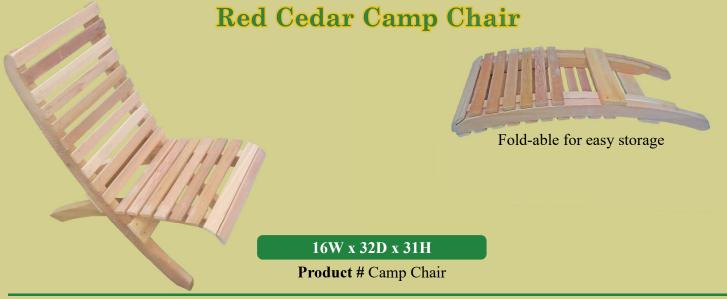

SWIVEL STOOLS AND SADDLE STOOLS





Product # B9900S

Product # B1026S

#### **Stool**



Please specify finished or unfinished

#### 17W x 17D x 18-30H

Product # 1026STOOL

#### **Saddle Stool**



Different Heights Available 24",26" and 30"

**Product # 1126** 

#### **Saddle Stool**



Different Heights Available 24",26" and 30"

**Product # 1136** 

Ph: (519) 699-0802

#### **BENCHES**

# Minnie Mission Bench



•Two person bench with unique storage chest below the seat

•Comes With Red Cedar Bottom Floor

Chest Open View

44W x 20D x 44H

Product # 8120

45.5W x 20D x 40H

**Product # 8220** 

#### **Farmhouse Bench**



14W x 18H x 48-84 Length

**Product** # FHB14X72

14W x 18H x 48-84 Length

Product # 1026Bench

### Farmhouse Bench



#### MUSKOKA CHAIR AND CEDAR PLANTER BOXES





#### **Cedar Planter Boxes and Table**



Large





Extensions for tables are 12", 18" and 22" also custom size tables are available







Extensions for tables are 12", 18" and 22" also custom size tables are available



# **Double Pedestal Table**

**Product** # 3-DTable



Ph: (519) 699-0802

#### TABLES AND CUSTOM FURNITURE

# **Kids Dinning Room Set**



- •Available in various kinds of wood
- •Any size tables available
- •Call for more information

Now a days with a steady growing demand for specialty customized furniture in many kinds of wood and finishes therefore it is hard to list them all, weather it is for your newly renovated house, new house or even apartments and Condos.

Most of our furniture is available in Maple, Brown Maple, Wormy Maple, Oak and Cherry, also other