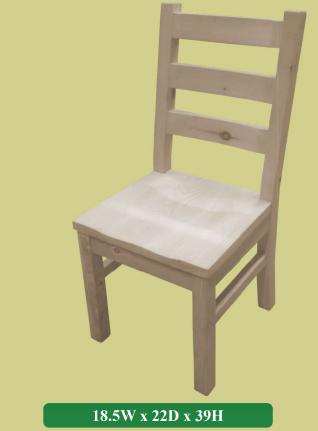

**Product** # 1056

19W x 23D x 41H

18W x 21D x 42H

18W x 21D x 44H

**Product** # 1026

18W x 21D x 37H

**Product** # 7838

18W x 23D x 44H