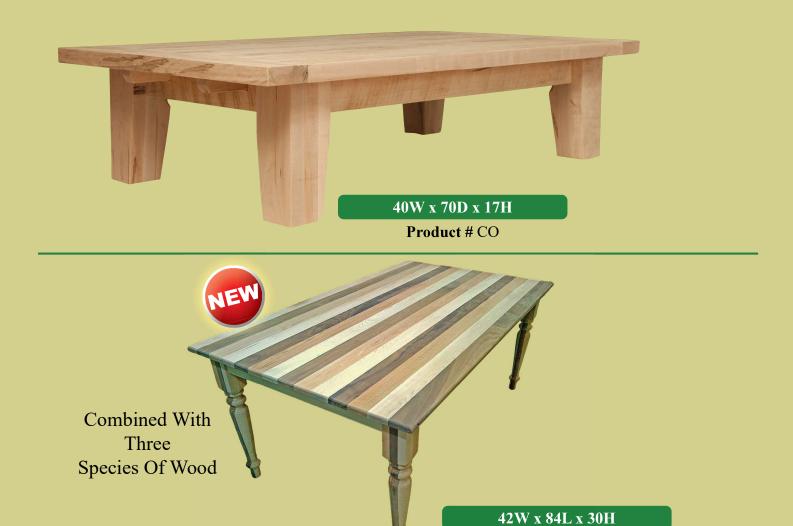

#### **Cedar Planter Boxes and Table**

Large

Extensions for tables are 12", 18" and 22" also custom size tables are available

Extensions for tables are 12", 18" and 22" also custom size tables are available