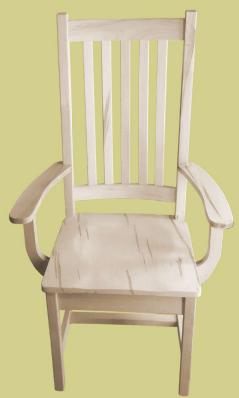

**Product # 7750** 

18W x 18D x 43H

**Product** # 2120

18W x 21D x 42H

**Product** # 9920

17W x 22D x 42H

**Product** # 1038

18W x 22D x 42H

18W x 23D x 38H

18W x 22D x 42H

**Product** # 9950

17¾W x 23D x 37H

**Product** # 9930

18W x 18D x 43H

**Product # 2220** 

17<sup>3</sup>/<sub>4</sub>"W x 23D x 42H

**Product** # 1056

19W x 23D x 41H

18W x 21D x 42H

18W x 21D x 44H

**Product** # 1026

18W x 21D x 37H

**Product** # 7838

18W x 23D x 44H

Product # T1026

17W x 19D x 42H

Product # 926

17W x 19D x 36H

18W x 19D x 39H

18W x 18D x 43H

**Product** # 3120

18W x 21D x 44H

Product # 1026A

18W x 21D x 42H

Product # 1036A

18W x 21D x 44H

Product # T1026A

17W x 19D x 42H

Product # 926A