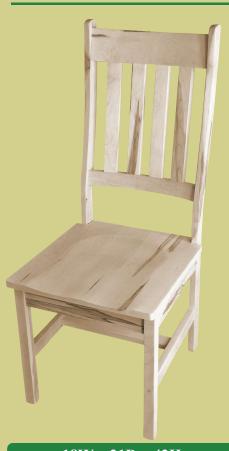

**Product # 7750** 

18W x 18D x 43H

**Product** # 2120

18W x 21D x 42H

**Product** # 9920

17W x 22D x 42H

**Product** # 1038

18W x 22D x 42H