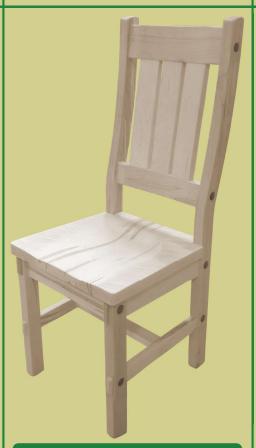

18W x 23D x 38H

18W x 22D x 42H

**Product** # 9950

17¾W x 23D x 37H

**Product** # 9930

18W x 18D x 43H

**Product # 2220** 

17<sup>3</sup>/<sub>4</sub>"W x 23D x 42H