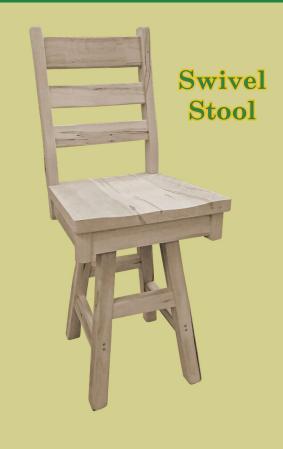

x 44H

**Product** # 1026



18W x 21D x 37H

**Product** # 7838



18W x 23D x 44H

Product # T1026



17W x 19D x 42H

Product # 926



17W x 19D x 36H



18W x 19D x 39H



18W x 18D x 43H

**Product** # 3120



18W x 21D x 44H

Product # 1026A



18W x 21D x 42H

Product # 1036A



18W x 21D x 44H

Product # T1026A



17W x 19D x 42H

Product # 926A

### **CHAIRS**





**Product** # 820



Product #824



18.5W x 22D x 39H

Product # 825



#### 18W x 20D x 42H

**Product** # BW Side Chair



#### 18W x 18D x 39H

#### **ROCKING CHAIRS AND BAR CHAIRS**



23W x 30D x 42H

Product # 2120R



Bar Chair

All Types of chairs available in bar chair style This is a 30" high seat. We can do any height from 24-30"



Product # B2120



Product # B825

#### SWIVEL STOOLS AND SADDLE STOOLS





Product # B9900S

Product # B1026S

#### **Stool**



Please specify finished or unfinished

#### 17W x 17D x 18-30H

Product # 1026STOOL

#### **Saddle Stool**



Different Heights Available 24",26" and 30"

**Product # 1126** 

#### **Saddle Stool**



Different Heights Available 24",26" and 30"

**Product # 1136** 

Ph: (519) 699-0802

#### **BENCHES**

# Minnie Mission Bench



•Two person bench with unique storage chest below the seat

•Comes With Red Cedar Bottom Floor

Chest Open View

44W x 20D x 44H

Product # 8120

45.5W x 20D x 40H

**Product # 8220** 

#### **Farmhouse Bench**



14W x 18H x 48-84 Length

**Product** # FHB14X72

14W x 18H x 48-84 Length

Product # 1026Bench

### Farmhouse Bench



#### MUSKOKA CHAIR AND CEDAR PLANTER BOXES





#### **Cedar Planter Boxes and