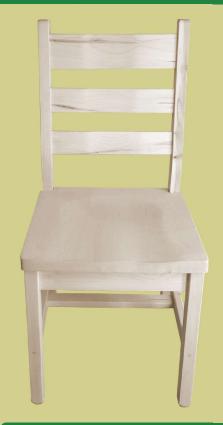

**Product # 7750** 

18W x 18D x 43H

**Product** # 2120

18W x 21D x 42H

**Product** # 9920

17W x 22D x 42H

**Product** # 1038

18W x 22D x 42H