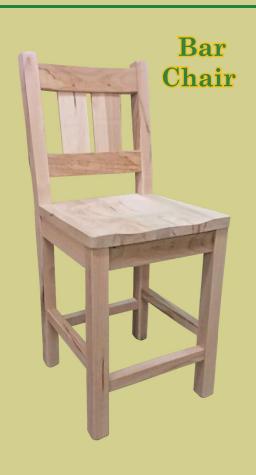

#### **ROCKING CHAIRS AND BAR CHAIRS**

23W x 30D x 42H

Product # 2120R

Bar Chair

All Types of chairs available in bar chair style This is a 30" high seat. We can do any height from 24-30"

Product # B2120

Product # B825