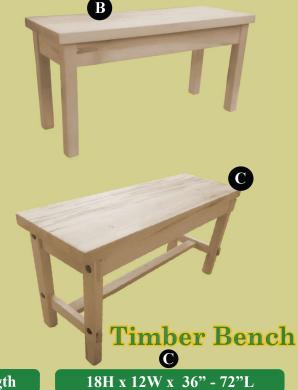

#### **Farmhouse Bench**

14W x 18H x 48-84 Length

**Product** # FHB14X72

14W x 18H x 48-84 Length

Product # 1026Bench

### Farmhouse Bench