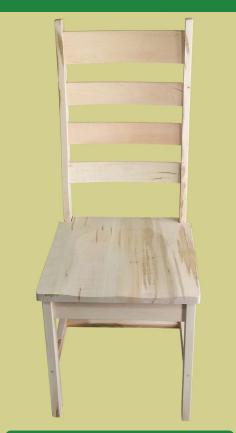

**Product** # 1056

19W x 23D x 41H

18W x 21D x 42H

18W x 21D x 44H

**Product** # 1026

18W x 21D x 37H

**Product** # 7838

18W x 23D x 44H