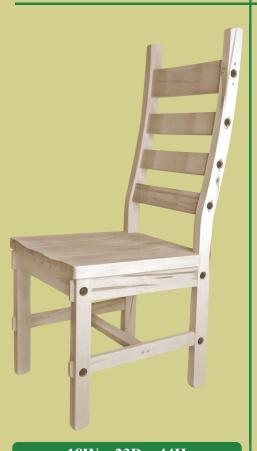

#### **Abbreviations Throughout The Catalogue**

W = Wide

D = Deep

H = High

L = Length

R = Rocking

18W x 21D x 42H

18W x 21D x 37H