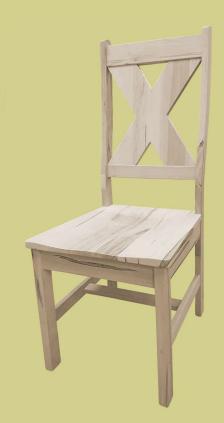

### **CHAIRS**

**Product** # 820

Product #824

18.5W x 22D x 39H

Product # 825