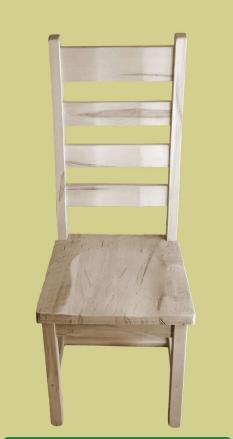

**Product # 7750** 

18W x 18D x 43H

**Product** # 2120

18W x 21D x 42H

**Product** # 9920

17W x 22D x 42H

**Product** # 1038

18W x 22D x 42H