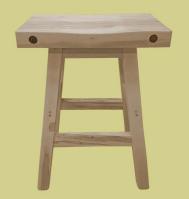

x 21D x 42H

Product # 1036A



18W x 21D x 44H

Product # T1026A



17W x 19D x 42H

Product # 926A

### **CHAIRS**





**Product** # 820



Product #824



18.5W x 22D x 39H

Product # 825



#### 18W x 20D x 42H

**Product** # BW Side Chair



#### 18W x 18D x 39H

#### **ROCKING CHAIRS AND BAR CHAIRS**



23W x 30D x 42H

Product # 2120R



Bar Chair

All Types of chairs available in bar chair style This is a 30" high seat. We can do any height from 24-30"



Product # B2120



Product # B825

#### SWIVEL STOOLS AND SADDLE STOOLS





Product # B9900S

Product # B1026S

#### **Stool**



Please specify finished or unfinished

#### 17W x 17D x 18-30H

Product # 1026STOOL

#### **Saddle Stool**



Different Heights Available 24",26" and 30"

**Product # 1126** 

#### **Saddle Stool**



Different Heights Available 24",26" and 30"

**Product # 1136** 

Ph: (519) 699-0802

#### **BENCHES**

# Minnie Mission Bench



•Two person bench with unique storage chest below the seat

•Comes With Red Cedar Bottom Floor

Chest Open View

44W x 20D x 44H

Product # 8120

45.5W x 20D x 40H

**Product # 8220** 

#### **Farmhouse Bench**



14W x 18H x 48-84 Length

**Product** # FHB14X72

14W x 18H x 48-84 Length

Product # 1026Bench

### Farmhouse Bench



#### MUSKOKA CHAIR AND CEDAR PLANTER BOXES





#### **Cedar Planter Boxes and Table**



Large





Extensions for tables are 12", 18" and 22" also custom size tables are available







Extensions for tables are 12", 18" and 22" also custom size tables are available



# **Double Pedestal Table**

**Product** # 3-DTable



Ph: (5