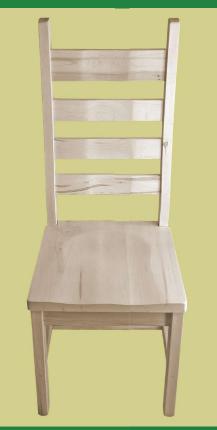

**Product** # 1056

19W x 23D x 41H

18W x 21D x 42H

18W x 21D x 44H

**Product** # 1026

18W x 21D x 37H

**Product** # 7838

18W x 23D x 44H