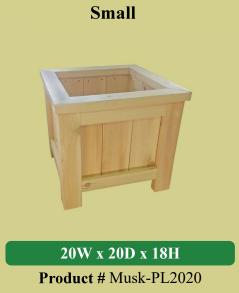

#### MUSKOKA CHAIR AND CEDAR PLANTER BOXES

#### **Cedar Planter Boxes and Table**

Large

Extensions for tables are 12", 18" and 22" also custom size tables are available

Extensions for tables are 12", 18" and 22" also custom size tables are available