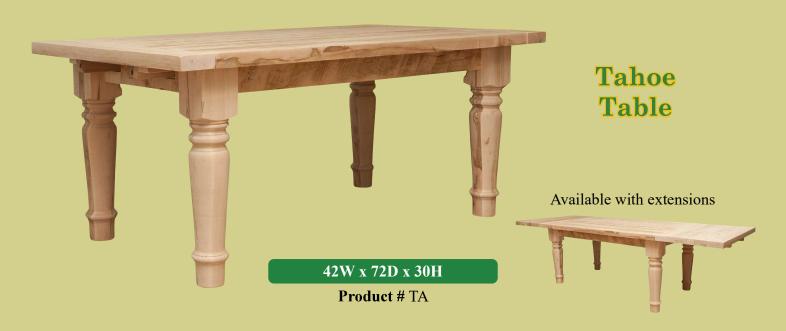

#### **Cedar Planter Boxes and Table**

Large

Extensions for tables are 12", 18" and 22" also custom size tables are available

Extensions for tables are 12", 18" and 22" also custom size tables are available