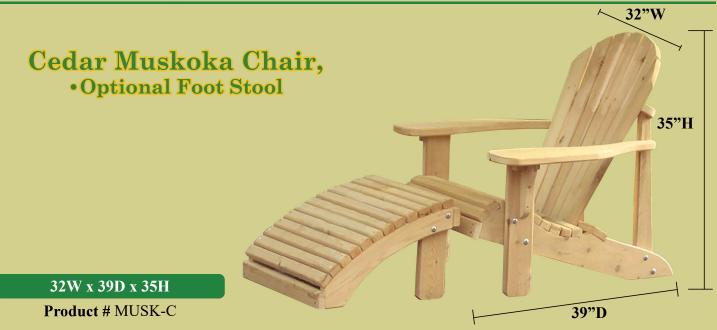

IVEL STOOLS AND SADDLE STOOLS





Product # B9900S

Product # B1026S

#### **Stool**



Please specify finished or unfinished

#### 17W x 17D x 18-30H

Product # 1026STOOL

#### **Saddle Stool**



Different Heights Available 24",26" and 30"

**Product # 1126** 

#### **Saddle Stool**



Different Heights Available 24",26" and 30"

**Product # 1136** 

Ph: (519) 699-0802

#### **BENCHES**

# Minnie Mission Bench



•Two person bench with unique storage chest below the seat

•Comes With Red Cedar Bottom Floor

Chest Open View

44W x 20D x 44H

Product # 8120

45.5W x 20D x 40H

**Product # 8220** 

#### **Farmhouse Bench**



14W x 18H x 48-84 Length

**Product** # FHB14X72

14W x 18H x 48-84 Length

Product # 1026Bench

### Farmhouse Bench



#### MUSKOKA CHAIR AND CEDAR PLANTER BOXES





#### **Cedar Planter Boxes and Table**



Large





Extensions for tables are 12", 18" and 22" also custom size tables are available







Extensions for tables are 12", 18" and 22" also custom size tables are available



# **Double Pedestal Table**

**Product** # 3-DTable



Ph: (519) 699-0802

#### TABLES AND CUSTOM FURNITURE

# **Kids Dinning Room Set**



- •Available in various kinds of wood
- •Any size tables available
- •Call for more information

Now a days with a steady growing demand for specialty customized furniture in many kinds of wood and finishes therefore it is hard to list them all, weather it is for your newly renovated house, new house or even apartments and Condos.

Most of our furniture is available in Maple, Brown Maple, Wormy Maple, Oak and Cherry, also other k