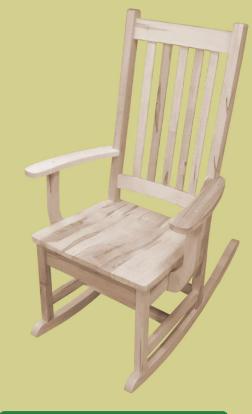

#### **ROCKING CHAIRS AND BAR CHAIRS**

23W x 30D x 42H

Product # 2120R

Bar Chair

All Types of chairs available in bar chair style This is a 30" high seat. We can do any height from 24-30"

Product # B2120

Product # B825