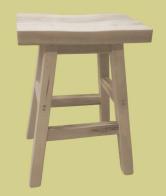

#### **Saddle Stool**

Different Heights Available 24",26" and 30"

**Product # 1126** 

#### **Saddle Stool**

Different Heights Available 24",26" and 30"

**Product # 1136** 

Ph: (519) 699-0802