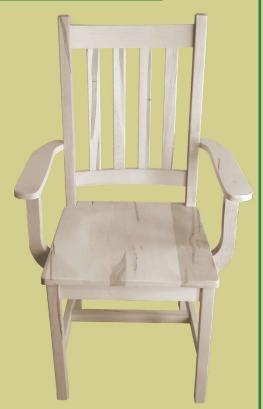

**Product # 7750** 

18W x 18D x 43H

**Product** # 2120

18W x 21D x 42H

**Product** # 9920

17W x 22D x 42H

**Product** # 1038

18W x 22D x 42H

18W x 23D x 38H

18W x 22D x 42H

**Product** # 9950

17¾W x 23D x 37H

**Product** # 9930

18W x 18D x 43H

**Product # 2220** 

17<sup>3</sup>/<sub>4</sub>"W x 23D x 42H

**Product** # 1056

19W x 23D x 41H

18W x 21D x 42H

18W x 21D x 44H

**Product** # 1026

18W x 21D x 37H

**Product** # 7838

18W x 23D x 44H

Product # T1026

17W x 19D x 42H

Product # 926

17W x 19D x 36H

18W x 19D x 39H

18W x 18D x 43H

**Product** # 3120

18W x 21D x 44H

Product # 1026A

18W x 21D x 42H

Product # 1036A

18W x 21D x 44H

Product # T1026A

17W x 19D x 42H

Product # 926A