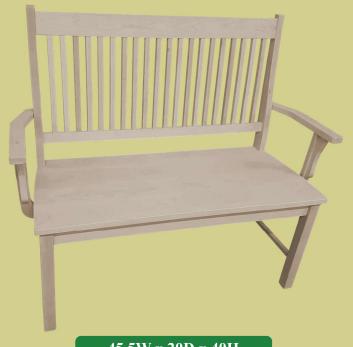

# Minnie Mission Bench

•Two person bench with unique storage chest below the seat

•Comes With Red Cedar Bottom Floor

Chest Open View

44W x 20D x 44H

Product # 8120

45.5W x 20D x 40H

**Product # 8220** 