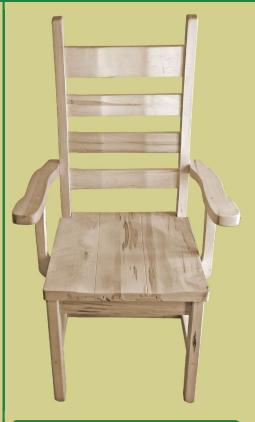

**Product # 7750** 

18W x 18D x 43H

**Product** # 2120

18W x 21D x 42H

**Product** # 9920

17W x 22D x 42H

**Product** # 1038

18W x 22D x 42H

18W x 23D x 38H

18W x 22D x 42H

**Product** # 9950

17¾W x 23D x 37H

**Product** # 9930

18W x 18D x 43H

**Product # 2220** 

17<sup>3</sup>/<sub>4</sub>"W x 23D x 42H

**Product** # 1056

19W x 23D x 41H

18W x 21D x 42H

18W x 21D x 44H

**Product** # 1026

18W x 21D x 37H

**Product** # 7838

18W x 23D x 44H

Product # T1026

17W x 19D x 42H

Product # 926

17W x 19D x 36H

18W x 19D x 39H

18W x 18D x 43H

**Product** # 3120

18W x 21D x 44H

Product # 1026A

18W x 21D x 42H

Product # 1036A

18W x 21D x 44H

Product # T1026A

17W x 19D x 42H

Product # 926A