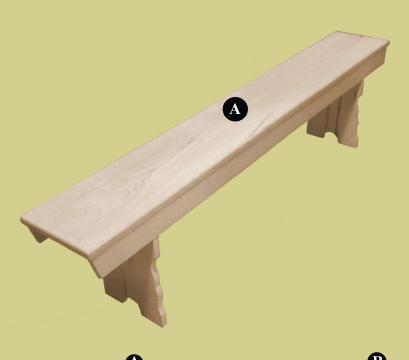

#### **Farmhouse Bench**

14W x 18H x 48-84 Length

**Product** # FHB14X72

14W x 18H x 48-84 Length

Product # 1026Bench

### Farmhouse Bench