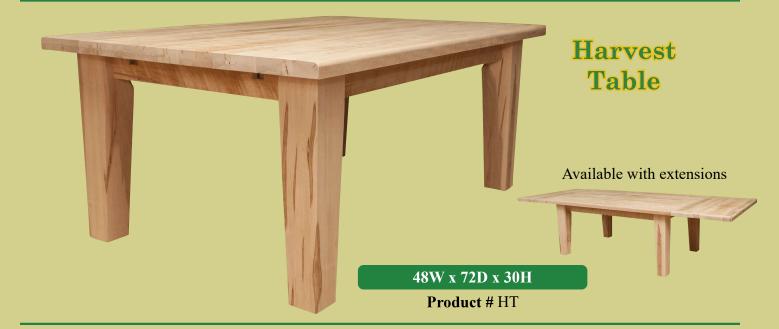

#### **Cedar Planter Boxes and Table**

Large

Extensions for tables are 12", 18" and 22" also custom size tables are available

Extensions for tables are 12", 18" and 22" also custom size tables are available