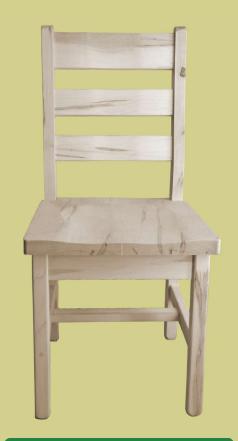

**Product # 7750** 

18W x 18D x 43H

**Product** # 2120

18W x 21D x 42H

**Product** # 9920

17W x 22D x 42H

**Product** # 1038

18W x 22D x 42H