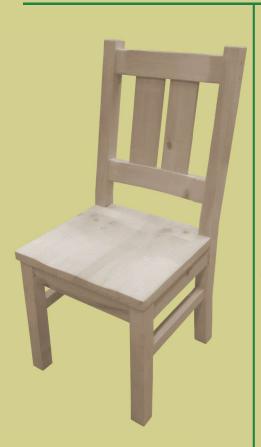

**Product # 7750** 

18W x 18D x 43H

**Product** # 2120

18W x 21D x 42H

**Product** # 9920

17W x 22D x 42H

**Product** # 1038

18W x 22D x 42H