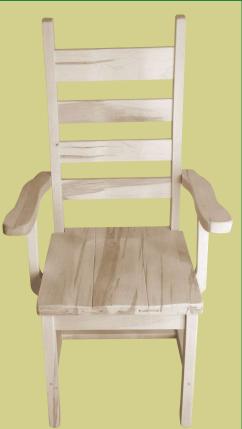

### **CHAIRS**

**Product** # 820

Product #824

18.5W x 22D x 39H

Product # 825