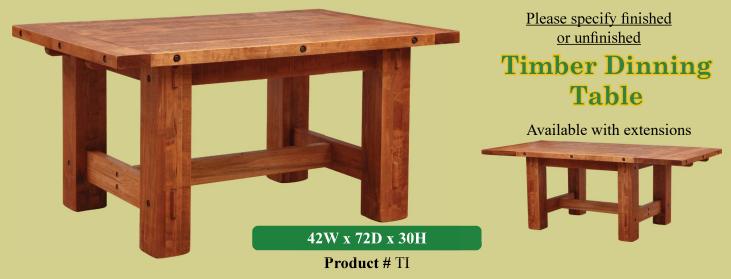

Product # T1026

17W x 19D x 42H

Product # 926

17W x 19D x 36H

18W x 19D x 39H

18W x 18D x 43H

**Product** # 3120

18W x 21D x 44H