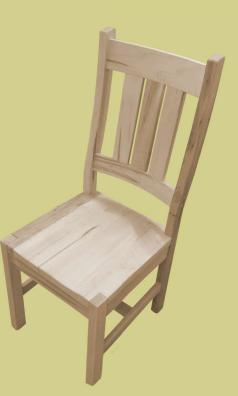

18W x 23D x 38H

18W x 22D x 42H

**Product** # 9950

17¾W x 23D x 37H

**Product** # 9930

18W x 18D x 43H

**Product # 2220** 

17<sup>3</sup>/<sub>4</sub>"W x 23D x 42H