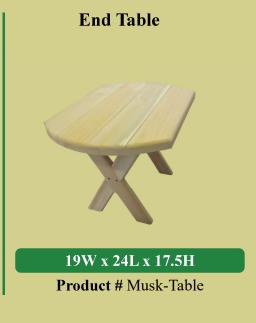

#### **Cedar Planter Boxes and Table**

Large

Extensions for tables are 12", 18" and 22" also custom size tables are available

Extensions for tables are 12", 18" and 22" also custom size tables are available