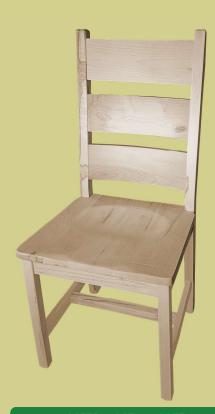

**Product** # 1056

19W x 23D x 41H

18W x 21D x 42H

18W x 21D x 44H

**Product** # 1026

18W x 21D x 37H

**Product** # 7838

18W x 23D x 44H