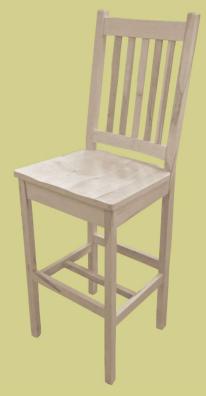

#### **ROCKING CHAIRS AND BAR CHAIRS**

23W x 30D x 42H

Product # 2120R

Bar Chair

All Types of chairs available in bar chair style This is a 30" high seat. We can do any height from 24-30"

Product # B2120

Product # B825