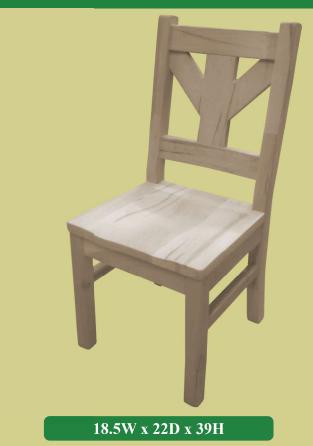

**Product** # 1056

19W x 23D x 41H

18W x 21D x 42H

18W x 21D x 44H

**Product** # 1026

18W x 21D x 37H

**Product** # 7838

18W x 23D x 44H