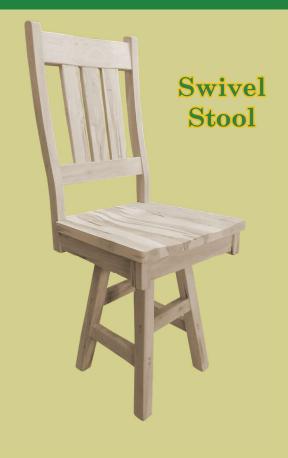

1D x 44H

**Product** # 1026



18W x 21D x 37H

**Product** # 7838



18W x 23D x 44H

Product # T1026



17W x 19D x 42H

Product # 926



17W x 19D x 36H



18W x 19D x 39H



18W x 18D x 43H

**Product** # 3120



18W x 21D x 44H

Product # 1026A



18W x 21D x 42H

Product # 1036A



18W x 21D x 44H

Product # T1026A



17W x 19D x 42H

Product # 926A

### **CHAIRS**





**Product** # 820



Product #824



18.5W x 22D x 39H

Product # 825



#### 18W x 20D x 42H

**Product** # BW Side Chair



#### 18W x 18D x 39H

#### **ROCKING CHAIRS AND BAR CHAIRS**



23W x 30D x 42H

Product # 2120R



Bar Chair

All Types of chairs available in bar chair style This is a 30" high seat. We can do any height from 24-30"



Product # B2120



Product # B825

#### SWIVEL STOOLS AND SADDLE STOOLS





Product # B9900S

Product # B1026S

#### **Stool**



Please specify finished or unfinished

#### 17W x 17D x 18-30H

Product # 1026STOOL

#### **Saddle Stool**



Different Heights Available 24",26" and 30"

**Product # 1126** 

#### **Saddle Stool**



Different Heights Available 24",26" and 30"

**Product # 1136** 

Ph: (519) 699-0802

#### **BENCHES**

# Minnie Mission Bench



•Two person bench with unique storage chest below the seat

•Comes With Red Cedar Bottom Floor

Chest Open View

44W x 20D x 44H

Product # 8120

45.5W x 20D x 40H

**Product # 8220** 

#### **Farmhouse Bench**



14W x 18H x 48-84 Length

**Product** # FHB14X72

14W x 18H x 48-84 Length

Product # 1026Bench

### Farmhouse Bench



#### MUSKOKA CHAIR AND CEDAR PLANTER BOXES





#### **Cedar Planter Boxes an