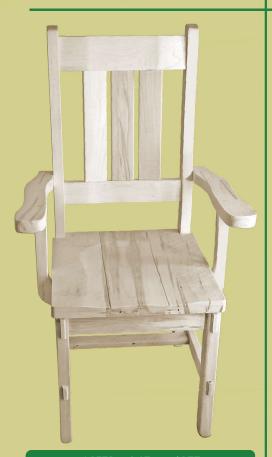

**Product # 7750** 

18W x 18D x 43H

**Product** # 2120

18W x 21D x 42H

**Product** # 9920

17W x 22D x 42H

**Product** # 1038

18W x 22D x 42H

18W x 23D x 38H

18W x 22D x 42H

**Product** # 9950

17¾W x 23D x 37H

**Product** # 9930

18W x 18D x 43H

**Product # 2220** 

17<sup>3</sup>/<sub>4</sub>"W x 23D x 42H

**Product** # 1056

19W x 23D x 41H

18W x 21D x 42H

18W x 21D x 44H

**Product** # 1026

18W x 21D x 37H

**Product** # 7838

18W x 23D x 44H

Product # T1026

17W x 19D x 42H

Product # 926

17W x 19D x 36H

18W x 19D x 39H

18W x 18D x 43H

**Product** # 3120

18W x 21D x 44H

Product # 1026A

18W x 21D x 42H

Product # 1036A

18W x 21D x 44H

Product # T1026A

17W x 19D x 42H

Product # 926A